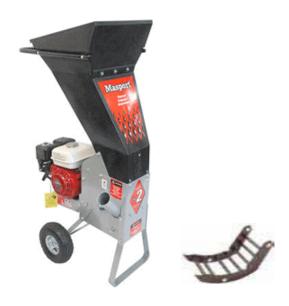

## MASPORT CHIPPER SHREDDER

The Masport petrol garden shredder is ideal for successful recycling of organic waste. The chipper will break down branches up to 65mm, creating a fine mulch that's perfect for composting.

- Powerful 6.0HP Briggs & Stratton Engine
- Reduces Material to at least 20% of its original volume
- Weeds are reduced to a fine mulch so they cannot re-root
- Larger branches can be feed through side chute
- Choice of two grates, the standard model is designed for fine mulch; the optional grate is designed to avoid clogging with damp leaves and foliage

Bar Grate reduces branches up to 65mm to a fine mulch

Optional bar grate available for reduced chances of clogging when shredding damp leaves and foliage.