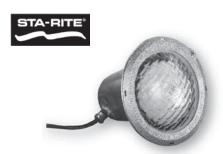

## **SwimQuip**<sup>™</sup> **Lights**

SwimQuip<sup>™</sup> Underwater Light

## **Featured Highlights**

- Materials of Construction Utilizes a heavy copper shell
- High-impact Lens with many small prisms Designed to reflect light rays throughout the pool, yet eliminates undue glare from above
- UL and CSA Listed For fresh water