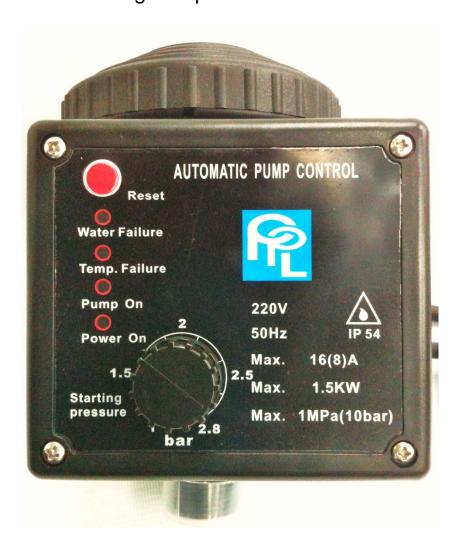

## **Specification:**

Rated Voltage: 220V- 240V

Frequency: 50 Hz
Max Power: 1.5 kW \*
Max Current: 16 A

Starting Pressure: 1.0 to 2.8 Bar

Max Working Pressure: 10 Bar

Connection: 1 Inch Threaded

(Adjustable Starting Pressure)