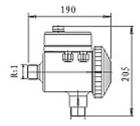

## **Specification:**

Rated Voltage: 220V- 240V

Frequency: 50 Hz
Max Power: 1.5 kW \*
Max Current: 16 A

Starting Pressure: 1.0 to 2.8 Bar

Max Working Pressure: 10 Bar

Connection: 1 Inch Threaded

(Adjustable Starting Pressure)