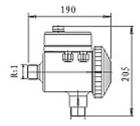

## **Specification:**

Rated Voltage: 220V- 240V

Frequency: 50 Hz
Max Power: 1.5 kW \*
Max Current: 16 A

Starting Pressure: 1.0 to 2.8 Bar

Max Working Pressure: 10 Bar

Connection: 1 Inch Threaded